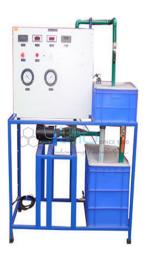

# **Gear Oil Pump Test Rig**

### Description

Gear Oil Pump Test Rig

Electric supply Provide 230 +/- 10 VAC, 50 Hz, single phase electric supply with proper earthing.

5 A, three pin socket with switch for pump.

### **Technical Details:-**

Pump:-

Gear pump with pair of meshed gears Capacity 1 HP , Speed 1500 RPM (max.), Head 5 kg/cm2 (max.)

#### **Drive:-**

DC motor with DC drive along with non-contact type digital RPM indicator

Supply Tank:-

Capacity 30 Ltrs.

## Measuring Tank:-

Capacity 20 Ltrs.

MOC SS fined with Piezo meter Tube & scale