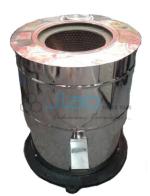

## **Description**

Hydro Extractor V-Belt

Description:-

Hydro Extractor Direct Drive is designed to extract excess water swiftly from the Yarn, Cones, Loose Hank with minimum vibration & Noise.

The basket is statically & dynamically balanced.

Made of stainless steel with a top discharge opening.

This Inimitable Extractor completes water extractions up to 95% for polyester in around 10 minutes and up to 65% for cotton/viscose in around 15 minutes.