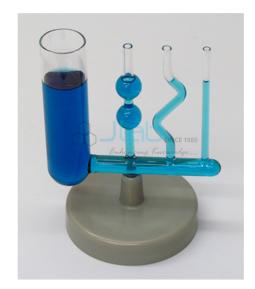

## **Equilibrium Tubes Apparatus**

- This is also known as Water Level Apparatus.
- Consists of four different shapes glass tubes and diameters connected by a common tube.
- One straight thick tube, one with two bulbs, one squiggly shape and one thin straight tube.
- Complete apparatus mounted on a strong plastic base.
- When water or any liquid is poured in the tubes, it will be observed that the liquid level is the same in all the tubes.
- Length of Complete Glass Part: 5.5 Inch (135mm).
- Capillary Tubes Height: 5 Inch (125mm).
- Base Diameter: 4.25 Inch (115mm).
- Total Height Mounted: 7 Inch (170mm).