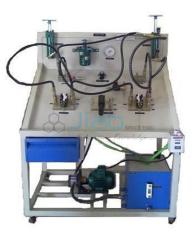

# **Basic Hydraulic Trainer**

#### Description

Hydraulic Trainer Basic

Basic Hydraulic Trainer outlines the basic Principle of Hydraulic Control System, Hydraulic Control System Components & its applications using actuators.

It elaborates different typs of Hydraulic Circuits such as Meter-in Circuit, Meter-out Circuit, Bleed-off Circuit, Transverse and Feed Circuit etc.

#### Features:-

Compact Ergonomic Design.

User Friendly, Self Explanatory Systems.

Inbuilt Safety Measures to avoid improper usage.

Training Manuals mimic Charts for Operation Ease.

Leak proof Safety Measures, sturdy piping & Robust Construction.

System Frame with Caster Wheel Arrangement for ease in movement.

M.S. powder coated cubical plant with standard Instrument Mountings.