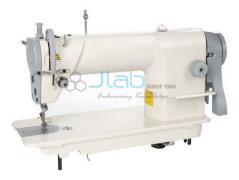

## **Single Needle Lockstitch Machine**

## Description

Single Needle Lockstitch Machine

Description:-

Applicable to sew the thin-moderate thickness cotton, wool and chemical fibre fabrics and lightweighted leather goods, well-designed, customized with perfect performance.