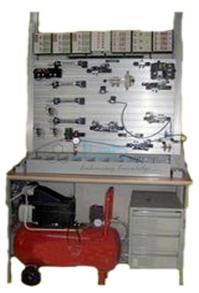

## Description

Advanced Electro Pneumatic Trainer

The Advanced Customized Electro-Pneumatic Trainer outlines the principle of Pneumatic control used in industrial applications.

It explains components of pneumatic control system and their applications.

## Features:-

Compact Ergonomic Design.

Relay board logic circuit operation.

User Friendly, Self Explanatory Systems.

Enhanced Electrical Safety Considerations.

Inbuilt Safety Measures to avoid improper usage.

Training Manuals mimic Charts for Operation Ease.

Leak proof Safety Measures, sturdy piping & Robust Construction.

M.S. powder coated cubical plant with standard Instrument Assemblies.