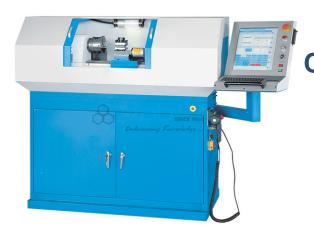

# CNC Retrofit Kit for Conventional Universal Milling Machine

#### **Description:-**

We provide a high quality of CNC Retrofit Kit for Conventional Universal Milling Machine.

Contact JLab Export for your Educational School Science Lab Equipments. We are best scientific lab equipments manufacturers, scientific laboratory equipments manufacturer, technical educational equipment manufacturer, technical lab equipments manufacturers, tvet lab equipment manufacturers, vocational training lab equipments exporter