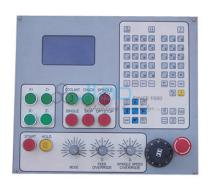

## Description:-

The controller is a cost-effective CNC Lathe controller - with all the push buttons, selector switches and MPG.

It is a complete controller and Machine Operator Panel (MOP) in one single box.

No. of axes: 2.5 axes

Spindle speed control: 0-10 V analog output

Resolution: Full/Half/Quarter/One-Eight

Digital inputs - 16

Digital Outputs - 16

Spindle encoder feedback: 1 axis

Control output: Clock and Direction