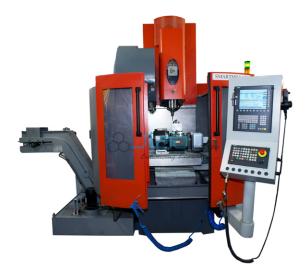

## Jain Laboratory Instruments

Product Code . JL-CTM-9041

**Smart Mill 600** 

## **Description**

Smart Mill 600

## **Description:-**

The machine concept of the Smart mill series convinces by compact design, High rigidity through box structured base & column design with the highest quality.

JLab brings to you the smart mill series of VMCs with features such as 8,000 rpm spindle with CTS, tool magazine 20 tools with double gripper ATC, side chip conveyor with built-in coolant system, high rapid traverses, and high-tech controls.