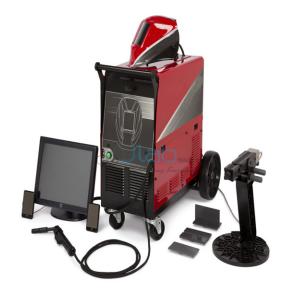

## **Description**

Welding Training Set

A manual welding simulation type on butt and corner joints for MMAW (Manual Metal Arc Welding) TIG, MIG welding processes.

The purpose is to familiarize trainee the basic skills before going to the real practice.

1-set each welding heads for practical training on MMAW, MIG, and TIG

With monitor screen to show welding results size min 250 mm.

In clouding thermo printer with printing paper

Faults and defects can be reported through monitor screen and can be printed out

With welding helmet set including audio system

2-rolls of printing paper min.

Supply with 3 training packages of video VHS system

Completed with all accessories to be ready for use.