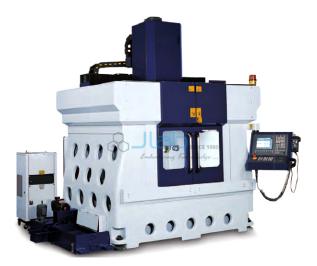

# **CNC Milling Machine**

#### **Description:-**

We are committed to offering the most advanced CNC milling with comprehensive services and technical support.

Our technology is for mould/dies industry.

Our CNC Milling machine has high performance and high-speed cutting.

#### Features:-

X, Y, Z-axis travel: 900/600/500mm

Built-in spindle: 24000rpm

Max. Table load: Unrestricted

Cutting Feedrate: 1 ~ 20,000mm/min

Automatic Tool Changer: 20 Tools

### Machine Type:-

CNC Milling Machine.

CNC Cutting Machine.

CNC Drilling Machine.

Contact JLab Export for your Educational School Science Lab Equipments. We are best educational lab equipments manufactruers, educational lab instruments manufacturer, educational laboratory glassware exporter, educational laboratory microscopes, educational laboratory suppliers, educational scienitific lab equipments.