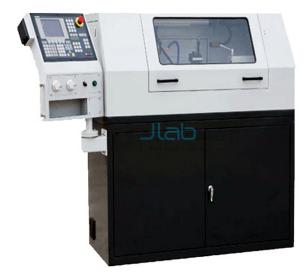

## Jain Laboratory Instruments

Product Code . JL-CTM-9074

**CNC Lathe System** 

## **Description**

**CNC Lathe System** 