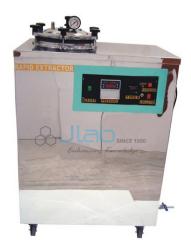

## **Rapid Extractor**

## **Description**

Rapid Extractor

## Description:-

Laboratory Scale Rapid Extractor is used to extract the active constituents from materials in laboratory-scale batch sizes.

JLab uses high pressure and extraction phases to achieve a rapid extraction of the active materials with minimum degradation to the product.