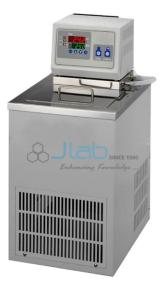

## **Chiller Water Bath**

## Description

Chiller Water Bath

#### **Description:-**

Refrigerated (Chiller) Water Bath is available with the outer body constructed using powder coated mild steel sheets.

Further, the presence of inner bath chamber with lids made of stainless steel as well as PUF insulation provided between spaces of inner and outer chambers also support accurate functioning and minimum thermal loss.