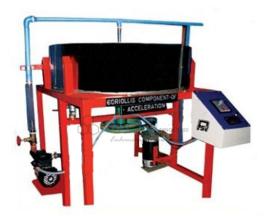

## **Description**

Corollis Component Of Acceleration

Coriolli's components of Acceleration can be determined at various speeds of rotation at water flow rates.

#### Parts/Component Details:-

Rotameter 300 to 3000 LPH.

Main Tank Fabricated out of fiberglass plastic sheet.

Electrical Motor D C. Swinging field, 0.5 H.P. 50 RPM.

Rotating Arms 9 mm/6 mm orifice diameter, 300 mm long.

Mono-block Pump Single phase, pump with Motor 2400 LPM discharge.

### Control Unit consisting of:-

Speed Control,

| Speed Indicator ,         |  |  |  |
|---------------------------|--|--|--|
| Main Switch.              |  |  |  |
| Rigid Support Structures. |  |  |  |
|                           |  |  |  |
|                           |  |  |  |
|                           |  |  |  |
|                           |  |  |  |
|                           |  |  |  |
|                           |  |  |  |
|                           |  |  |  |
|                           |  |  |  |
|                           |  |  |  |
|                           |  |  |  |
|                           |  |  |  |
|                           |  |  |  |
|                           |  |  |  |
|                           |  |  |  |
|                           |  |  |  |
|                           |  |  |  |
|                           |  |  |  |
|                           |  |  |  |
|                           |  |  |  |
|                           |  |  |  |
|                           |  |  |  |
|                           |  |  |  |
|                           |  |  |  |
|                           |  |  |  |
|                           |  |  |  |
|                           |  |  |  |
|                           |  |  |  |