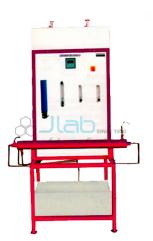

# **Isothermal Plug Flow Reactor**

#### **Experimental Setup:-**

Reactor: Material Stainless steel (SS).

Flow Measurement: 2 No. Pre-calibrated Rotameter

Feed Circulation: By Compressed Air

Pressure Regulator : 0-2 kg / cm2

Feed Tank: 2 No. of stainless steel feed tank

Pressure Gauge : Bourdon type 0 - 2 kgf / cm2

Stopwatch: Electronic

Piping: SS, PVC

Product receiver: 1 No. SS tank

Setup Mounting: On sturdy MS stand with powder coated

Water Bath: Material SS, Double Wall, Insulated with glass Wool

Heater: Nichrome wire heater

Digital Temp Indicator : 0 - 200 0 C, Indicator cum Controller

Temp Sensor : CR /AL Type.

Contact JLab Export for your Educational School Science Lab Equipments. We are best maths lab equipment manufacturers in india, physics lab equipments manufacturers, school educational equipments, school lab equipment manufacturer, school lab equipments manufacturers in india, scientific educational lab equipment.