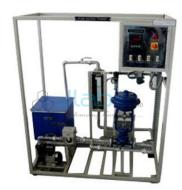

## **Description**

Flow Control Trainer

The Flow Control System Trainer is the system, which outlines the basics of Closed Loop Flow Control and various aspects related to it.

## Features:-

Understand the concept of feedback flow control loop.

User Friendly, Self Explanatory Systems Leak proof Safety Measures, sturdy piping Enhanced Electrical Safety Considerations Training Manual & Mimic Charts for Operation Ease System Frame with Caster Wheel Arrangement for ease in movement M.S. powder coated cubical plant with standard Instrument Mountings Inbuilt Safety Measures to avoid improper usage Computer Interface (Optional), software connectivity for analysis of Flow Control System Trainer.