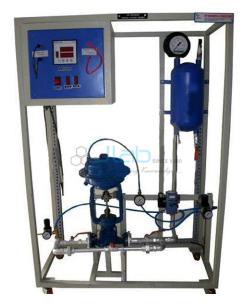

# **Pressure Control Trainer Air**

# **Description**

Pressure Control Trainer Air

The Level Control System Trainer is the system which outlines the basics of closed loop level control process and other aspects related to it.