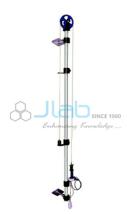

## Specification:-

It is used to study the motion under the effect of gravity of two mass systems connected through a lightweight cord, one on either side of a simple pulley.

This apparatus comprises 2 long metals rods.

A scale 0- 245-1cm continues from the top of the rod with a pulley to the bottom of the second rod.

Complete set includes electromagnetic release arrangement, set of 2 pairs of masses, Loading Masses 1g, 2g, table/ring brackets, wall mounting clamps and lightweight cord.

One rod having a well-balanced 10cm pulley mounted at its one end on near-frictionless bearings and threads at other ends for attaching it to the second rod to get a total working length of 245cm.

Contact JLab Export for your Educational School Science Lab Equipments. We are best educational lab equipments manufacturers, educational lab instruments manufacturer, educational laboratory glassware exporter, educational laboratory microscopes, educational laboratory suppliers, educational scienitific lab equipments.