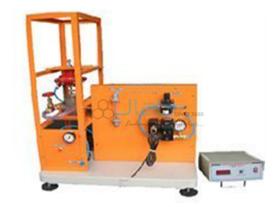

## **Description**

Control Value Characteristics Trainer

The control valve is of linear / Equal % type.

Detail Manual will be provided to conduct experiment.

Digital 4 - 20 mA variable current source is provided to control the I/P converter.

Rota meter is provided to measure the flow rate at which changes as per the valve opening.

Control Valve trainer comprises of globe type control valve  $(\hat{A}\frac{1}{2})$  with diaphragm type Pneumatic actuator.

The setup comprises of water pump with necessary flexible piping, Water tank, I to P converter, Air regulator fitted on a table top powder coated metal frame.