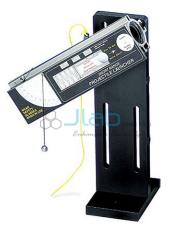

## **Projectile Launcher**

## Description

**Projectile Launcher** 

## **Description:-**

For exploring the projectile motion and trajectories.

With a release latch that can be adjusted and locked in any desired setting.

Supplied with two drilled balls, attached protractor and plumb bob for determination of the angle of inclination.

Includes a clamp to fasten the apparatus to a table top.

Fixed Firing Height at Any Launch Angle: Firing height of the ball is same for any launch angle.

Multiple Ranges: JLab offers launchers for all classroom arrangements.

Flexible Launch Positions: Stable stands offer horizontal and variable angle launching positions.

Unique Piston Design: Minimizes projectile spin to ensure repeatability of impact position.

Spring Mechanism: Fully enclosed for safety.