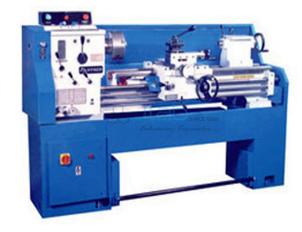

# **All Geared Lathe**

# **Description**

All Geared Lathe

## **Power transmission Type:-**

Gear type