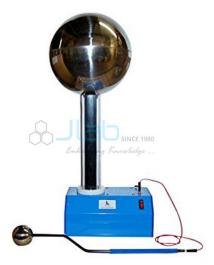

## Van De Graaff Generator

## **Description**

Van de Graaff Generator

## Description:-

This is a rugged unit that will develop potentials up to 350,000 volts on the polished, anodized dome.

It provides the power to execute all the basic electrostatic demonstrations on an energetic and dramatic scale.

The maximum continuous current is only about 10 microamperes, so the unit is quite safe.

Sparks of 8 inches are usual and may go to 12-15 inches.

This machine has a negative dome and is designed with an electronic motor controller.