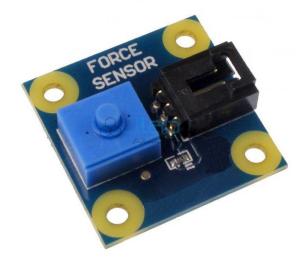

## **Description:-**

Force Sensor can measure forces up to 3 Kg.

Uses could include scales, pressure switches, absence/presence, etc.

It is Intended as a user input device.

Ratiometric force sensor.

The output of the Force Sensor is an analog voltage and is intended for use with PC Interface such as (8 analog inputs / 8 digital inputs / 8 digital outputs).

Force Sensor is not accurate enough to be used as a weight measurement device.

## Specification:-

Interface: Analog

Max. Force: 3 Kg

Board Dimensions: 2.8cm x 3.0cm