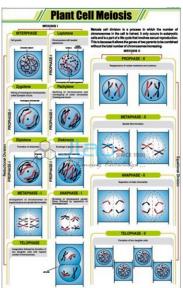

## **Plant Cell Meiosis Chart**

## Description

Plant Cell Meiosis Chart

**Details:-**

Charts are printed on art paper in full color.

Using the latest printing technology.

Laminated on both sides with the thick plastic film.

Fitted with plastic rollers.