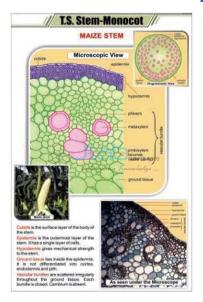

## Jain Laboratory Instruments







Product Code . JL-BC-9235

T.S. Stem - Monocot Chart

## **Description**

T.S. Stem - Monocot Chart

## **Details:-**

Charts are printed on art paper in full color.

Using the latest printing technology.

Laminated on both sides with the thick plastic film.

Fitted with plastic rollers.

Available in English language only.

**Size:-** 58 x 90 cm.

Contact JLab Export for your Educational School Science Lab Equipments. We are best school lab equipment supplier, school lab equipments, school lab equipments export, school lab equipments manufacturers, school lab equipments manufacturers in india.