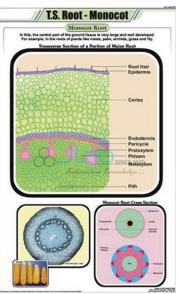

## Jain Laboratory Instruments

T.S. Root - Monocot Chart

## Description

T.S. Root - Monocot Chart

**Details:-**

Charts are printed on art paper in full color.

Using the latest printing technology.

Laminated on both sides with the thick plastic film.

Fitted with plastic rollers.