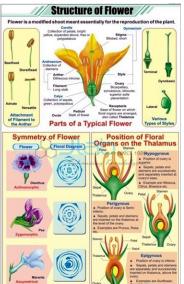

## **Structure of Flower Chart**

## Description

Structure of Flower Chart

**Details:-**

Charts are printed on art paper in full color.

Using the latest printing technology.

Laminated on both sides with the thick plastic film.

Fitted with plastic rollers.