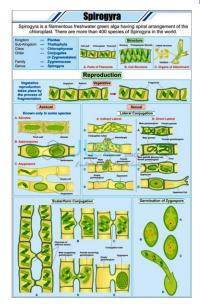

## Jain Laboratory Instruments







Product Code . JL-BC-9284

## **Spirogyra Chart**

## **Description**

Spirogyra Chart

## **Description:-**

Charts are printed on art paper in full color.

Using the latest printing technology.

Laminated on both sides with the thick plastic film.

Fitted with plastic rollers.

Available in English language only.

**Size:-** 58 x 90 cm.

Contact JLab Export for your Educational School Science Lab Equipments. We are best indian biology lab equipments, lab equipment exporters, lab equipments exporter, lab equipments manufacturers, lab instruments manufacturers, laboratory equipment dealer.