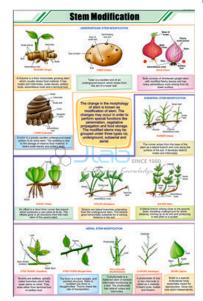

## **Stem Modification Chart**

## **Description**

Stem Modification Chart

## **Description:-**

Charts are printed on art paper in full color.

Using the latest printing technology.

Laminated on both sides with the thick plastic film.

Fitted with plastic rollers.

Available in English lang