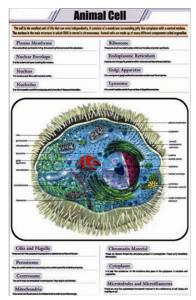

## Jain Laboratory Instruments







Product Code . JL-ZC-9309

## **Animal Cell Chart**

## **Description**

**Animal Cell Chart** 

## **Description:-**

Charts are printed on art paper in full color.

Using the latest printing technology.

Laminated on both sides with the thick plastic film.

Fitted with plastic rollers.

Available in English language only.

**Size:-** 58 x 90 cm.

Contact JLab Export for your Educational School Science Lab Equipments. We are best school lab equipment suppliers, lab equipment suppliers near me, laboratory equipment manufacturers in india, scientific equipment manufacturing company, educational equipments for science labs, educational lab equipment manufacturers in india.