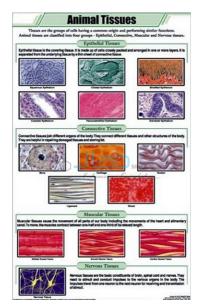

## Jain Laboratory Instruments







Product Code . JL-ZC-9311

## **Animal Tissues Chart**

## **Description**

**Animal Tissues Chart** 

## **Description:-**

Charts are printed on art paper in full color.

Using the latest printing technology.

Laminated on both sides with the thick plastic film.

Fitted with plastic rollers.

Available in English language only.

**Size:-** 58 x 90 cm.

Contact JLab Export for your Educational School Science Lab Equipments. We are best engineering educational equipments, high school science lab equipment manufacturers, lab equipment exporters, lab equipments manufactruers, lab instruments manufactruers, mathematics lab equipments manufacturer.