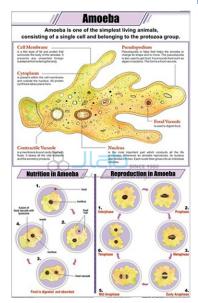

## Jain Laboratory Instruments







Product Code . JL-ZC-9320

## **Amoeba Chart**

## **Description**

Amoeba Chart

## **Description:-**

Charts are printed on art paper in full color.

Using the latest printing technology.

Laminated on both sides with the thick plastic film.

Fitted with plastic rollers.

Available in English language only.

**Size:-** 58 x 90 cm.

Contact JLab Export for your Educational School Science Lab Equipments. We are best educational scientific lab equipments, educational scientific labs equipments, engineering educational equipments in india, engineering educational lab equipments, engineering equipments suppliers.