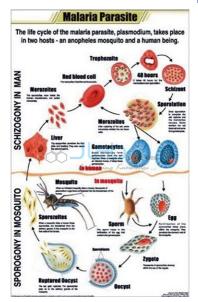

## Jain Laboratory Instruments







Product Code . JL-ZC-9321

## **Malaria Parasite Chart**

## **Description**

Malaria Parasite Chart

## **Description:-**

Charts are printed on art paper in full color.

Using the latest printing technology.

Laminated on both sides with the thick plastic film.

Fitted with plastic rollers.

Available in English language only.

**Size:-** 58 x 90 cm.

Contact JLab Export for your Educational School Science Lab Equipments. We are best physics lab equipment supplier, physics lab equipment suppliers in ambala, physics lab equipments manufacturers, physics lab equipments suppliers, physics labware, school educational equipments.