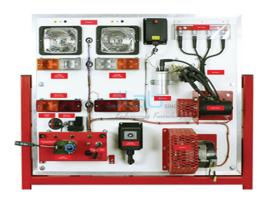

## **Automotive Electrical Circuit**

This trainer should be designed to teach students principles of Automotive Electrical System through comprehensive practical activities.

The activities include basic of fault finding, battery and fuse, starter and solenoid, relay, horn, turn lights, park lights, license plate light, tail lights, head lamps, direction indicator and hazard light, brake and reverse lights.

The circuit board module is neatly laid out to represent typical automotive electrical circuits with electrical components, solenoid, relay, dc motor, switches and lights.