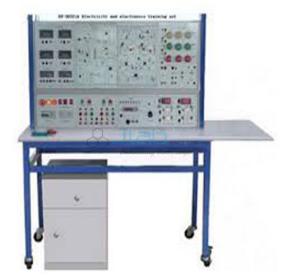

## Automotive Electronic Circuit

This trainer should be designed to teach students principles and introductory to Automotive Electronic Circuits through comprehensive practical activities using on-board component's matrix with modular electronic components.

The unit contains a circuit board with connection matrix, power supply, electrical test leads, and student experiment manual presented in hard copy and pdf format.