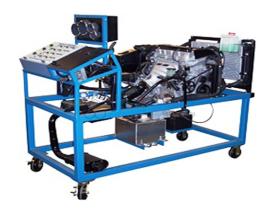

## **Description**

Vehicle Displays Principles Systems Trainer

This trainer should be designed to teach students principles of Vehicle Display System and warning systems through comprehensive practical activities.

The activities include instrument cluster, fuel system warning system, engine sensor warning system, automotive lighting instrumentation, passenger safety warning system, ABS failure warning system and engine failure warning system.

The trainer is neatly laid out to represent the typical layout of automobile with sensors and switches and a visual representation of vehicle dashboard system.

The unit contains a circuit board with electrical components, system diagrams, power supply, electrical test leads, and student experiment manual presented in hard copy and pdf format.