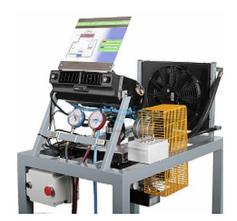

## **Description**

Automotive Air Conditioning Trainer

Realistic Simulation of Automotive Air Conditioning and Heating System with Real Time Results and Modular Panel Layout Graphic System Presentation of Automotive Air Conditioning and Heating System components with components location and identification like in the real vehicle.

Realistic Troubleshooting Exercises with Error Answer Feedback featuring electrical test points and electronic interactive fault simulator system.

Air Conditioning and Heating System schematic panel that shows clearly the complete electrical wiring with test points available for measurement by Test lamps and Multi meter.