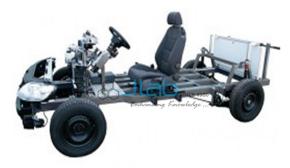

## Hydraulic Brake Chassis Trainer

## Description

Hydraulic Brake Chassis Trainer

The Hydraulic Brake Chassis should be designed for student skills training in the operation, installation, maintenance and repair of Hydraulic Brake Systems.

The unit should consist of original automotive components which should be mounted into a simulated model Auto Chassis.

The Chassis should include an integrated floor stand, made from powder coated electro galvanized steel that is mounted on wheels for mobility.

A color coded schematic chart, under a lexon poly carbonate protective screen, of the brake system and circuit should also be mounted onto the trainer for reference.