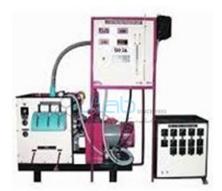

## EFI Petrol Engine Test Bed

The Petrol Engine Test Bed should be supplied complete with EFI petrol engine and transmission with all components necessary for operation.

The test bed should be especially designed for teaching diagnosis, tune up, fault finding and trouble shooting.

The engine should be mounted on a strong tubular steel frame, powder coated and come complete with instrumentation and accessories thus the unit should be ready to run.

Test bed must have capability to connect to a modular dynamo meter system for future upgrade ability.