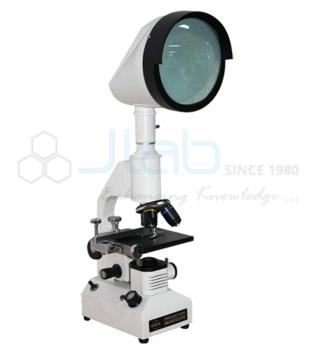

## **Student Projection Microscope**

## **Student Projection Microscope**

- Body Monocular Fixed Straight Tube, length 160mm. Nosepiece Triple revolving nosepiece
  with accurate centring and positive click stops Stage Detachable Mechanical stage for X-Y
  crosses movement 50X75mm, fully graduated venire scale.
- Illumination 20W halogen lamp, 220/110Volts. Lamp slots provided for natural cooling of the illuminator.
- Objectives Achromatic 4X 10X- 40XSL.
- Eyepieces Huygenian 10X and 15X Screen 150mm diameter Glass Projection Screen is provided, can be rotated over 360-degrees on.