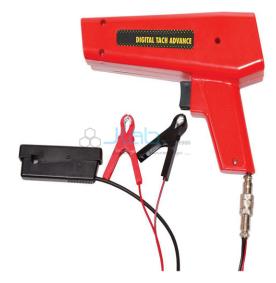

## **Digital Advance Timing Light**

## **Description**

| Digital Advance Tir | ming Light |
|---------------------|------------|
|---------------------|------------|

Features:-

Bright xenon flash tube.

Tactile keypad for function selection.

Works on all 12 volts gasoline engines.

Detachable heavy duty inductive pick up clamps and leads.

Heavy chrome plated die cast metal housing with protective rubber nose cone.

Professional quality tool works with conventional and distributor less (DIS) ignition systems.

Advance app:-

0-60 degree BTDC

Tach:-

| 200-10000 RPM      |  |
|--------------------|--|
| Dwell:-<br>0-99.9% |  |
| U-99.9 /6          |  |
| Volt:-             |  |
| 0-16 V             |  |
|                    |  |
|                    |  |
|                    |  |
|                    |  |
|                    |  |
|                    |  |
|                    |  |
|                    |  |
|                    |  |
|                    |  |
|                    |  |
|                    |  |