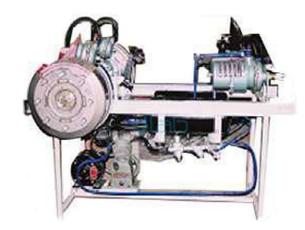

## **Description**

Model of Air Brake System (Working)

The entire system will be mounted on a sturdy iron frame.

Other system will be mounted as it is and will be made to function (foot brake, hand brake etc will be functional.)

The model is made out of Original parts such as Air compressor, Unloader valve, foot valve, Booster, Wheel assembly, air tank, control valve etc.

The Brake system will be fitted with two front wheel assembly complete ( with out axle) and the drum will be suitably sectioned to show the working of the brake shoe.

A F.H.P Single phase 220/230 V AC motor will be coupled to the compressor for generation of the air, which is used for the operation of the model.