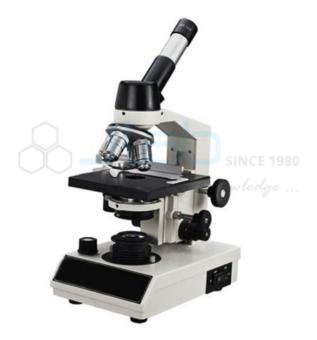

## Jain Laboratory Instruments

Product Code . JL-M-942

## Monocular Laboratory Microscope

## **Monocular Laboratory Microscope**

- Observation Head 45-degrees inclined Monocular head rotatable through 360-degrees.
- Nosepiece Quadruple nosepiece with accurate centring and positive click stops.
- Stage Fixed square stage 115 x 115 mm with 2 spring mounted stage clips.
- Illumination Plano-Concave 50mm adjustable mirror on gimble mount.
- Interchangeable with sub-stage illuminator (optional).
- Objectives Achromatic 4X 10X & 40XSL.
- Eyepieces Huygenian 5X-6X-10X-15X or 16X (Any three).