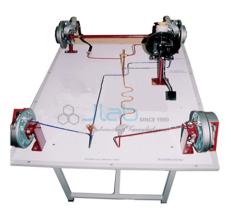

## Model of Hydraulic Braking System with Vacuum Booster

## Description

Model of Hydraulic Braking System with Vacuum Booster

All the aggregates will paint finished The entire setup will be mounted on a sturdy iron frame.

The aggregates on the other side will be suitably sectioned to show the internal details and will be kept dummy.

The model will be made out of Used JLab brake aggregates which will be suitably sectioned, Left Front disc and Left rear drum will be made working, using necessary hydraulic connection from the Master cylinder, By operating the brake pedal connected to the Master cylinder through booster, the functioning of disc and drum brake can be demonstrated.