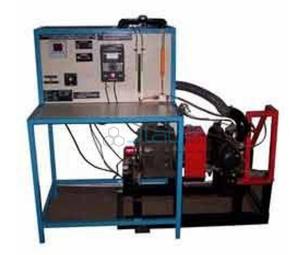

## **Description**

Single Cylinder Two Stroke Petrol Engine Test Rig

Three main components from main parts of the test rig.

Welded steel base plate, complete with Mechanical Brake or A.C. Alternator or D.C. Generator or Eddy Current Dynamo meter, Drive coupling and with safety guard, anti vibration mounting.

Resistance loading (Resistance bank) with selector switches to load the engine from no load to full load (Only for A.C. Alternator & D.C. Generator) Panel board positioned over the base plate consisting of fuel system with flow measurement by burette, air flow measurement system, temperature indicator.