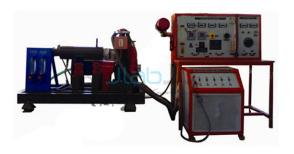

## Single Cylinder Four Stroke Petrol Engine Test Rig

## Description

Single Cylinder Four Stroke Petrol Engine Test Rig

Mechanical Brake (Belt brake) Dynamo meter arrangement with a brake drum fitted on the Engine shaft and provided with cooling water arrangement, spring balance.

A set of dead weights in kg units.

AC Alternator of matching capacity to load the engine up to 3 HP at 3600 RPM along with Resistance loading arrangement provided with selector switches.

DC Generator of matching capacity to load the engine up to 3 HP at 3600 RPM along with Resistance loading arrangement provided with selector switches.

Eddy current dynamo meter of matching capacity to load the engine up to 3 HP at 3600 RPM.