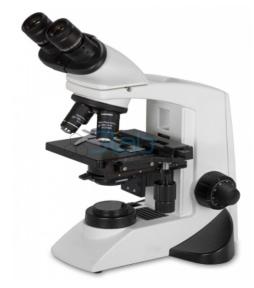

## **Binocular Laboratory Microscope**

## **Binocular Laboratory Microscope**

- Observation Head 45-degrees inclined Binocular head rotatable through 360-degrees.
- Nosepiece Quadruple nosepiece with accurate centring and positive click stops.
- Stage Fixed square stage of 115mm and detachable graduated stage with slide manipulation up to 40x75mm.
- Illumination Plano-Concave 50mm adjustable mirror on gimble mount.
- Interchangeable with sub stage illuminator 15W lamp 220/110V. Objectives Achromatic 4X -10X & 40XSL.
- Eyepieces Huygenian 5X-6X-10X-15X or 16X (any three).