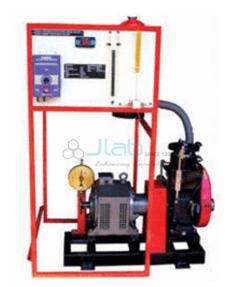

# **Main Cylinder Air Cooled**

## **Description**

Main Cylinder Air Cooled

The test rig is designed to provide self-contained facility for teaching Compression Ignition engine principles.

The equipment is instrumented so that the following experiments could be performed.

#### Engine:-

Single Cylinder Four Stroke Water Cooled Vertical Diesel Engine to develop 5 HP @ 1500 RPM. (Make: Kirloskar)