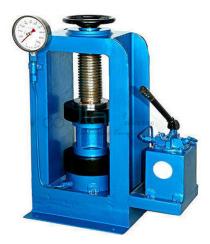

## **Compression Testing Machine**

## **Description**

Compression Testing Machine

Compressive Strength Testing Equipment to test cement, brick and concrete is offered by us.

We lay utmost importance on equipment design and construct with emphasis on ease of operation.

These strength testing equipment are extremely handy and are easy to use for testing cement, concrete and mortar cubes.

The range we offer includes Manually (Hand) Operated, Semi Automatic Compression Testing Equipment, Electrically Cum Manually Operated equipment and more.